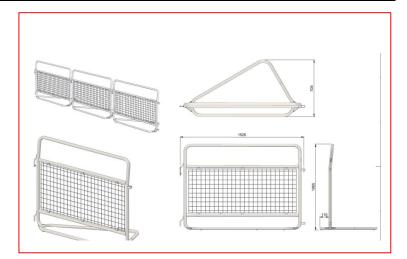

Key Features:

- Welded galvanised steel fitted with a steel mesh section
- Designed to prevent sliding and movement
- Perfect for use at demonstrations, sporting events and concerts
- Particularly suited to help control crowds and flows of people

Can be arranged in many different set ups to suit the needs of the event organisers. Can also be set up to be branded with scrim mesh coverings perfect for red carpet events.

Available in these dimensions(mm) 1526x1065x705 Weight (kg): 26-28