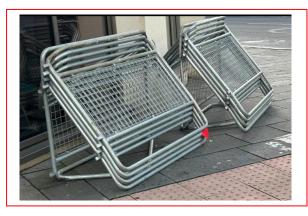

## **Police Barrier**

Met Police Barrier... Heavy Duty Barrier...

Whatever you may call it, each client uses a different name. We have a large offering of these panels ready for your hire and purchase needs

Can be arranged in many different set ups to suit the needs of the event organisers. Can also be set up to be branded with scrim mesh coverings perfect for red carpet events.

Available in these dimensions(mm) 1526x1065x705 Weight (kg): 26-28