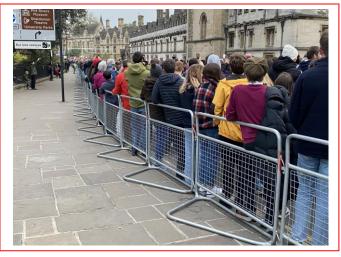

Key Features:

- Welded galvanised steel fitted with a steel mesh section
- Designed to prevent sliding and movement
- Perfect for use at demonstrations, sporting events and concerts
- Particularly suited to help control crowds and flows of people